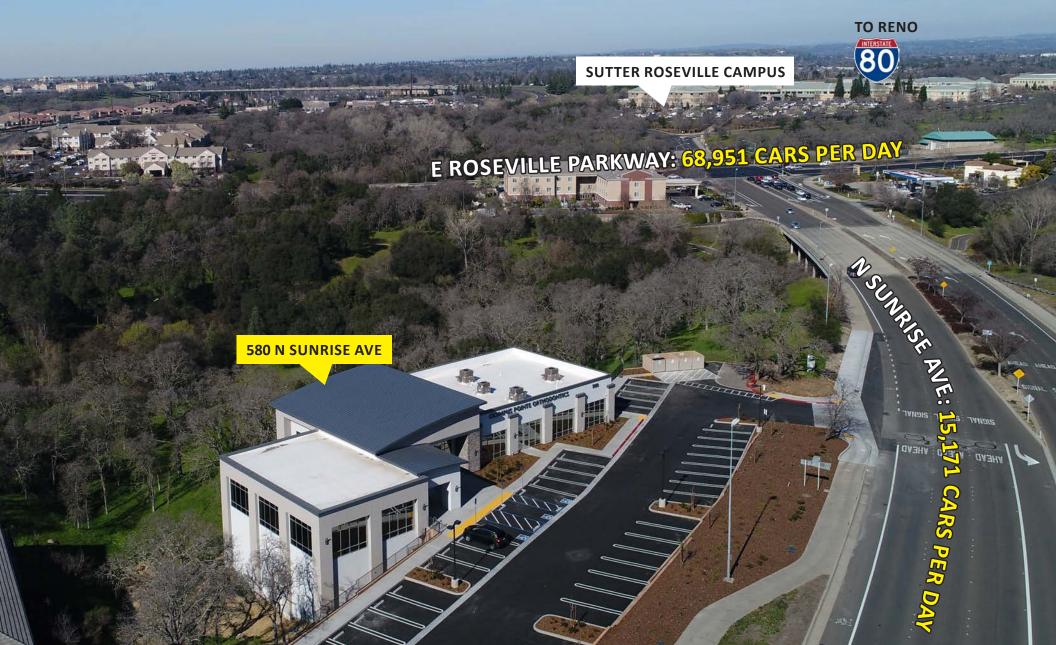

### **PROPERTY OVERVIEW:**

A DE DE DE DE DE DE

**580 N SUNRISE AVE** is located just east of Interstate 80, in the heart of Roseville, CA. The building is ideally suited for medical and dental businesses that require a high-traffic location. The property is located along N Sunrise Ave between Eureka Road and E Roseville Parkway, less than one-half mile from Sutter Roseville Campus and directly across from the new, 5-story Adventist Health Campus, scheduled to be complete in January 2019.

580 N Sunrise Ave offers medical or dental tenants an easily accessible location for their clients and business partners. The building enjoys an established location that caters well to surrounding residential neighborhoods and is minutes from Interstate 80 at the Eureka Exit.

うるのない

FUTURE ADVENTIST HEALTH

N SUNRISE AVE. 15.1