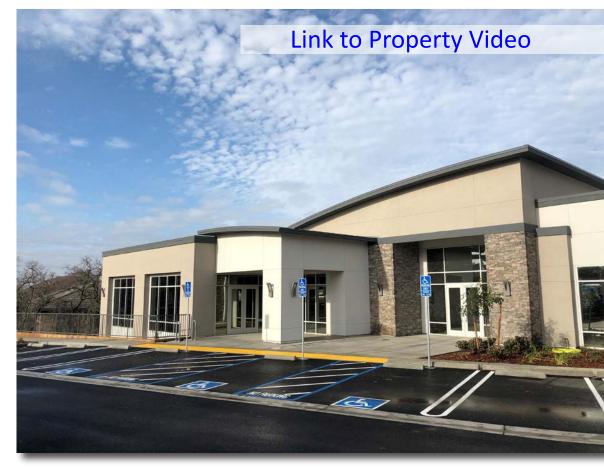

### 580 N SUNRISE AVE | ROSEVILLE AVAILABLE FOR LEASE

Link to Property Video

ROBB OSBORNESenior Vice PresidentTel: (916) 677-8175robb.osborne@tricommercial.comBRE Lic. #01398696

BRANDON SESSIONS Vice President Tel: (916) 677-8176 bsessions@tricommercial.com BRE Lic. #01914432

### **PROPERTY INFORMATION:**

- Medical/dental building available for lease within close proximity to all regional medical centers!
- Located directly across the street from the new Adventist Health campus, less than 1/2 mile to Sutter Roseville campus, and less than 2 miles from Kaiser Roseville campus
- ± 1,812 RSF available
- The property features Class "A" features, including clean window lines, modern finishes and excellent accessibility
- Parking allows for medical and dental uses
- The building backs to a vast nature preserve providing a serene setting
- Close proximity to various retail and restaurant amenities
- Zoned: BP per City of Roseville
- Lease Rate: \$2.50/SF- \$2.75/SF NNN