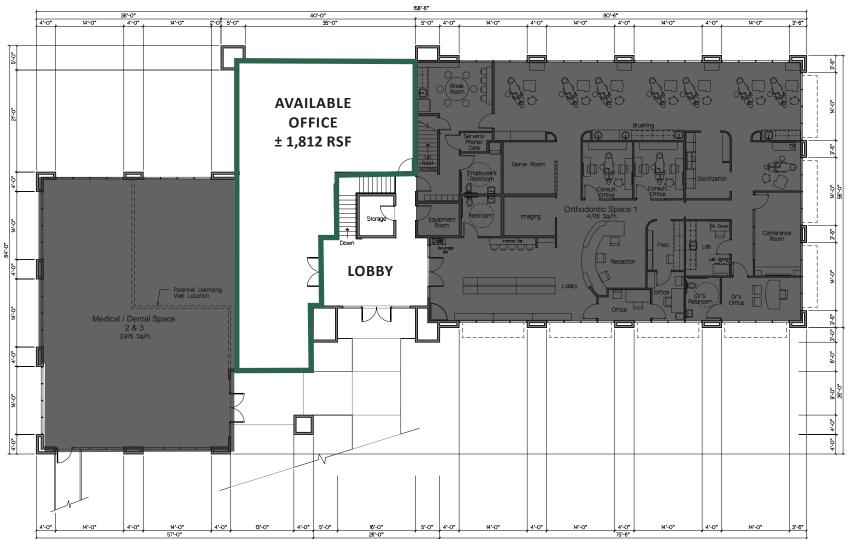

### MEDICAL/DENTAL SPACE FOR LEASE 580 N SUNRISE AVE | ROSEVILLE

**FLOOR PLAN:** 

### **PROPERTY INFORMATION:**

- Medical/dental building available for lease within close proximity to all regional medical centers!
- Located directly across the street from the new Adventist Health campus, less than 1/2 mile to Sutter Roseville campus, and less than 2 miles from Kaiser Roseville campus
- ± 1,812 RSF available
- The property features Class "A" features, including clean window lines, modern finishes and excellent accessibility
- Parking allows for medical and dental uses
- The building backs to a vast nature preserve providing a serene setting
- Close proximity to various retail and restaurant amenities
- Zoned: BP per City of Roseville
- Lease Rate: \$2.50/SF- \$2.75/SF NNN