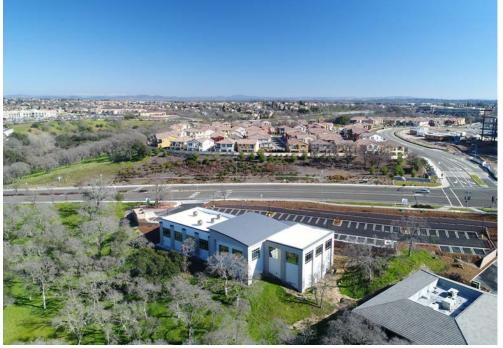

## MEDICAL/DENTAL SPACE FOR LEASE 580 N SUNRISE AVE | ROSEVILLE

VIEW FACING NORTH