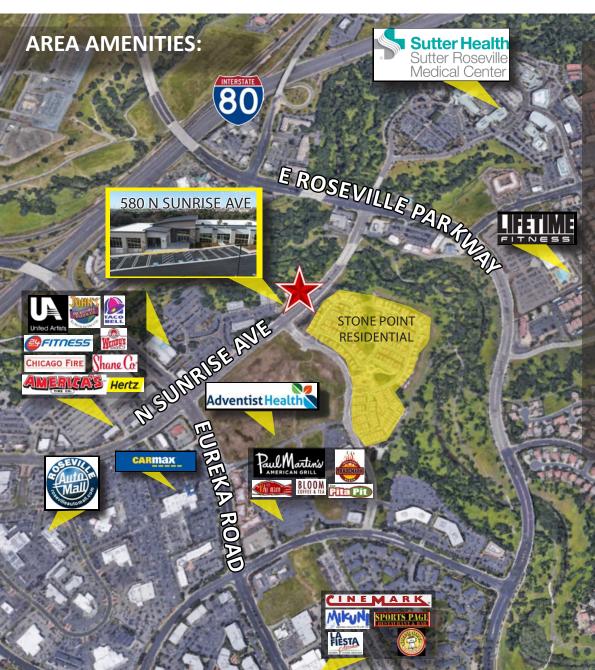

### **PROPERTY OVERVIEW:**

A DE DE DE DE DE DE

**580 N SUNRISE AVE** is located just east of Interstate 80, in the heart of Roseville, CA. The building is ideally suited for medical and dental businesses that require a high-traffic location. The property is located along N Sunrise Ave between Eureka Road and E Roseville Parkway, less than one-half mile from Sutter Roseville Campus and directly across from the new, 5-story Adventist Health Campus, scheduled to be complete in January 2019.

580 N Sunrise Ave offers medical or dental tenants an easily accessible location for their clients and business partners. The building enjoys an established location that caters well to surrounding residential neighborhoods and is minutes from Interstate 80 at the Eureka Exit.