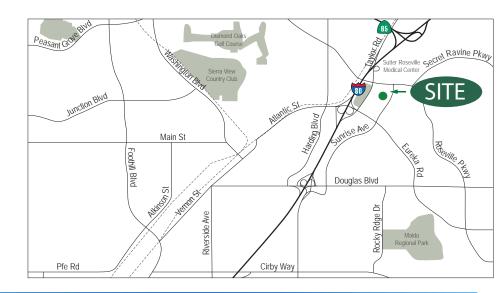

### **PROPERTY OVERVIEW:**

A DE DE DE DE DE DE

**580 N SUNRISE AVE** is located just east of Interstate 80, in the heart of Roseville, CA. The building is ideally suited for medical and dental businesses that require a high-traffic location. The property is located along N Sunrise Ave between Eureka Road and E Roseville Parkway, less than one-half mile from Sutter Roseville Campus and directly across from the new, 5-story Adventist Health Campus, scheduled to be complete in January 2019.

580 N Sunrise Ave offers medical or dental tenants an easily accessible location for their clients and business partners. The building enjoys an established location that caters well to surrounding residential neighborhoods and is minutes from Interstate 80 at the Eureka Exit.