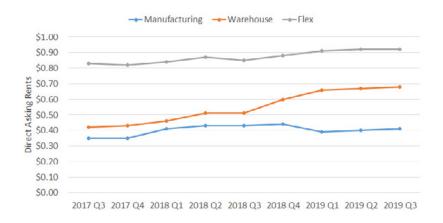

#### AVERAGE RENTAL RATES | TRIPLE NET

Change in Rents (Year Over Year)

Since the passing of Proposition 64, the demand for small to mid-size industrial buildings within the City of Sacramento have seen a significant increase in rents and sales prices due to cannabis tenants and investors who are willing to pay the higher costs. The cannabis industry, along with low vacancy rates, throughout 2019, has created a ripple effect that resulted in an increase of Sacramento rental rates by 8.2% over the past 12-month period. Cannabis deals have slowed due to the permitting process and limited amount of cannabis related conditional use permits. Investment in that industry continues with Natura Life+Science's cannabis campus, of 265,000 SF at 8280 Elder Creek Road, looking to be delivered sometime in 2020.