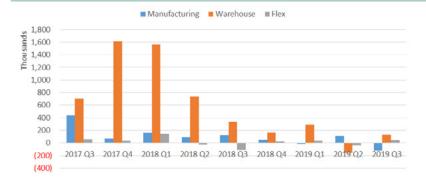

# NET ABSORPTION | BY TYPE

Transaction Activity (Quarter to Quarter)

**+8.33%** 

# Sacramento Outlook

The Sacramento industrial market experienced a bit of a slow-down in Q3 2019; however, industrial leasing fundamentals are healthy with vacancy rates in line with the all-time low in Q1 2019 and a small uptick in leasing activity from the previous quarter. Net Absorption remained positive although there has been a gradual decline over the last several quarters. Despite the slowing, the Sacramento metro region remained healthy and bright spots show for further advancement.