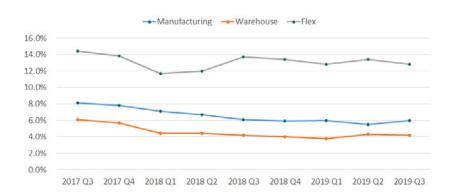

### VACANCY RATES BY PRODUCT | PHYSICALLY VACANT SPACE

Change in Vacancy (Year Over Year)

**3-0.1%** 

# Sacramento Outlook

The Sacramento industrial market experienced a bit of a slow-down in Q3 2019; however, industrial leasing fundamentals are healthy with vacancy rates in line with the all-time low in Q1 2019 and a small uptick in leasing activity from the previous quarter. Net Absorption remained positive although there has been a gradual decline over the last several quarters. Despite the slowing, the Sacramento metro region remained healthy and bright spots show for further advancement.