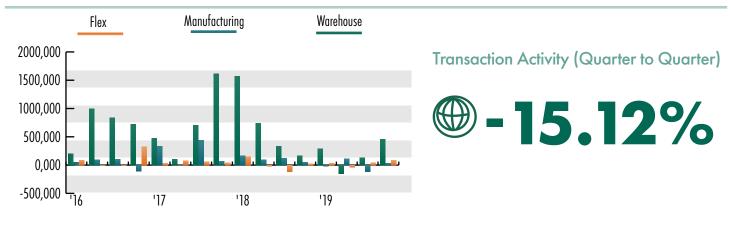

### Sacramento Outlook

(67)

Fundamentals in the Sacramento industrial market have remained healthy in Q4 2019 as a result of strong leasing demand dropping the total vacancy rate to 4.38 percent from 4.84% in Q3 2019. Net absorption increased to 569,246 square feet from 237,069 square feet in Q3 2019. Industrial leasing continued to be healthy ending the year-to-date net absorption total to 848,413 square feet, albeit a decline compared to last year.

#### NET ABSORPTION | BY TYPE