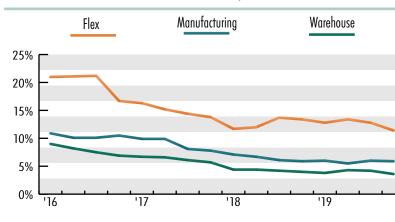

### Sacramento Outlook

(67)

Fundamentals in the Sacramento industrial market have remained healthy in Q4 2019 as a result of strong leasing demand dropping the total vacancy rate to 4.38 percent from 4.84% in Q3 2019. Net absorption increased to 569,246 square feet from 237,069 square feet in Q3 2019. Industrial leasing continued to be healthy ending the year-to-date net absorption total to 848,413 square feet, albeit a decline compared to last year.

The positive leasing momentum along with the lack of new warehousing product has driven asking rents nearly 25% over the last 24 months. Proposition 64 (cannabis users) still show activity within the Sacramento market but has slowed down due to the permitting challenges. Of the nearly 2,000,000 sf of new industrial buildings currently under construction, most all are buildings over 150,000 sf and approximately  $\frac{1}{2}$  have been pre-leased.

#### VACANCY RATES BY PRODUCT | PHYSICALLY VACANT SPACE