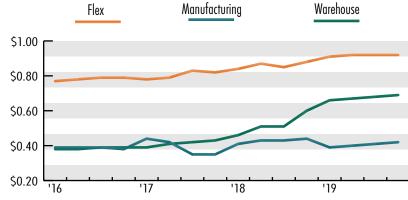

The positive leasing momentum along with the lack of new warehousing product has driven asking rents nearly 25% over the last 24 months. Proposition 64 (cannabis users) still show activity within the Sacramento market but has slowed down due to the permitting challenges. Of the nearly 2,000,000 sf of new industrial buildings currently under construction, most all are buildings over 150,000 sf and approximately  $\frac{1}{2}$  have been pre-leased.

### AVERAGE RENTAL RATES | TRIPLE NET

Change in Vacancy (Year Over Year)

Change in Rents (Year Over Year)